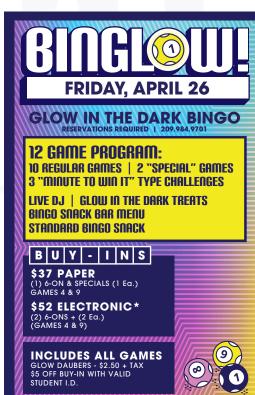

## **FRIDAYS**

**FIVE FRENZY** 

SPECIAL \$75 ELECTRONIC PACKAGE | 500 REGULAR GAME CARDS (LIMIT 4) **EARLY BIRDS PAY \$555** REGULAR GAMES PAY \$1,155 | PAPER PAYS \$2,555