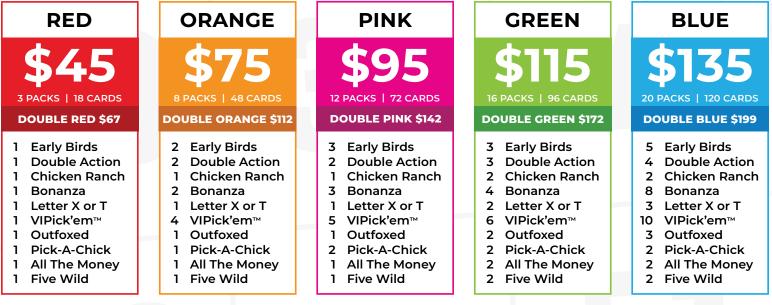

## ELECTRONIC BOOSTERS & DELUXE PACKS 1 Pick-A-Chick 2 Double Action 1 Letter X or T \$49 /alue \$25 MINI 6 VIPick'em™ 1 Chicken Ranch 1 All The Money BOOSTERS 2 Bonanza 1 Outfoxed 1 Five Wild **3** Double Action 1 Letter X or T 2 Pick-A-Chick SUPER \$45 \$88 Value 2 Chicken Ranch 10 VIPick'em™ 2 All The Money BOOSTERS 4 Bonanza 2 Outfoxed 2 Five Wild 90 Additional 180 Additional MINI SUPER \$30 \$55 DELUXE \$1.000 Cards DELUXE \$1.000 Cards 1 Early Birds 1 All The Money 1 VIPick'em™ BIRTHDAY **S40** Letter X or T **1** Double Action 1 Bonanza SPECIALS П 1 Chicken Ranch 1 Pick-A-Chick 1 Five Wild 8 PACKS | 48 CARDS 6 Cards (single pack) **10 Regular Games** PAPER **\$20** (Includes MP Bingo<sup>®</sup> & Nest Egg) SALES 1 Early Birds (1st 5 games) **ADD-ONS** (Cashier Sales Only\*) Five Wild 3-ON Additional Early Birds Letter X or T 6-ON \*VIPick'em™ Chicken Ranch \$5 \$5 Pick-A-Chick 6-ON \$5 \*Additional 6-ON \$4 All The Money 4-ON \$8 \$1 \*Rooster \$3 Bonanza 3-ON Double Action 1-ON \$3 Outfoxed 3-ON \$5 \$3 \$2 \*Hen House